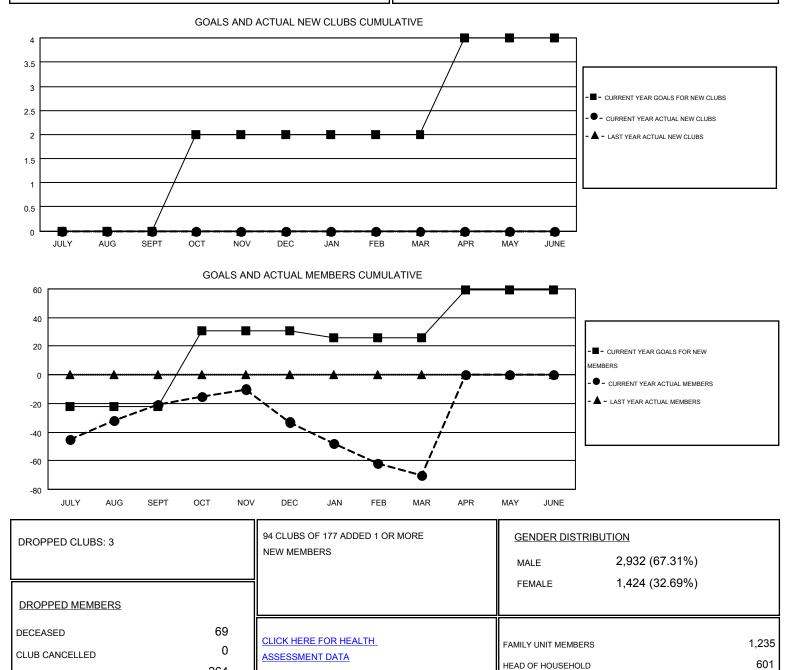

## GMT: CINDY GREGG

GMT CA 1

Results as of: 3/31/2016

| Clubs                 |                  |           |                  |                  | Members               |                    |                                        |                    |                  |
|-----------------------|------------------|-----------|------------------|------------------|-----------------------|--------------------|----------------------------------------|--------------------|------------------|
| RESULTS FOR 2015-2016 |                  |           |                  |                  | RESULTS FOR 2015-2016 |                    |                                        |                    |                  |
| QUARTER               | NEW CLUB<br>GOAL | NEW CLUBS | DROPPED<br>CLUBS | NET<br>GAIN/LOSS | QUARTER               | NEW MEMBER<br>GOAL | CHARTER AND<br>NEW<br>MEMBERS<br>ADDED | DROPPED<br>MEMBERS | NET<br>GAIN/LOSS |
| JULY/AUG/SEPT         | 0                | 0         | 2                | -2               | JULY/AUG/SEPT         | -22                | 116                                    | 137                | -21              |
| OCT/NOV/DEC           | 2                | 0         | 0                | 0                | OCT/NOV/DEC           | 53                 | 86                                     | 98                 | -12              |
| JAN/FEB/MAR           | 0                | 0         | 1                | -1               | JAN/FEB/MAR           | -5                 | 62                                     | 99                 | -37              |
| APR/MAY/JUNE          | 2                | 0         | 0                | 0                | APR/MAY/JUNE          | 33                 | 0                                      | 0                  | 0                |